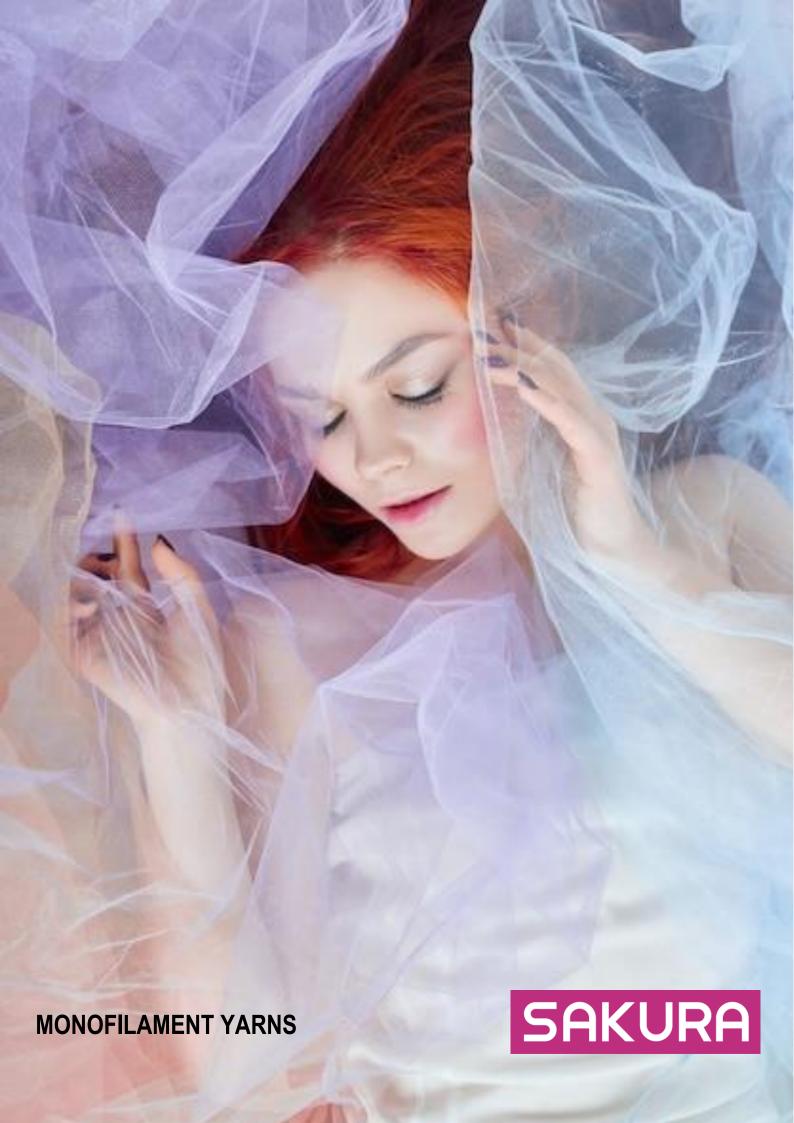

**SAKURA**™ textured split yarn has a soft touch and excellent drape and a superiors and effect compared to the more Conventional monofilament Yarns .

**SAKURA™** is one of the world's few evenly crimped fabrics made with technology developed by Tepar.

**SAKURA™** has a shiny transparent look that naturally crates highly expressive shadows. Moreover, despite being extremely thin and light, it is hard to tear. This high added-value fabric combines a delicate graceful look with useful function.