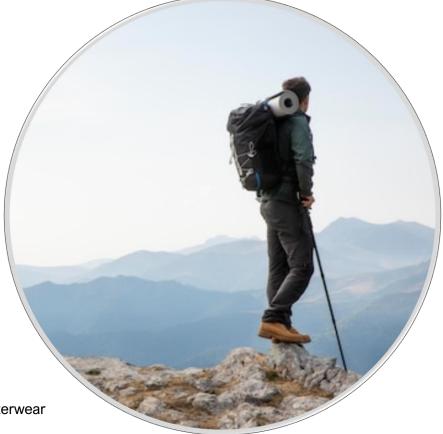

**DURAFIL** ® fabrics are synonymous with high durability and are the fabrics of choice in some of the world's toughest environments. With over thirty years of trusted, rugged performance, the fabrics provide durable performance for a variety of end uses, including packs, luggage, footwear and performance apparel.

## **Application:**

- Backpacks
- Workwear
- Outerwear
- Leisurewear,
- Military boots, packs and gear
- Lugguage
- Outdoor packs and protective outerwear
- Footwear
- Soft-sided luggage
- Motorcycle gear
- Socs